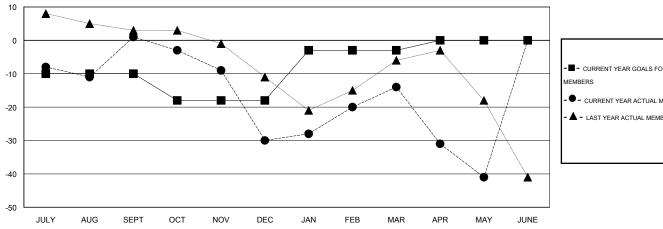

### GOALS AND ACTUAL MEMBERS CUMULATIVE

| -■-  | CURRENT YEAR GOALS FOR NEW |
|------|----------------------------|
| MEMB | FRS                        |

- CURRENT YEAR ACTUAL MEMBERS

- LAST YEAR ACTUAL MEMBERS